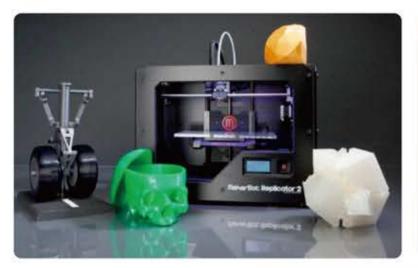

## > 3D Printer

# ▶ 3D Printing(SLA/SLS)

#### **Advantages Of 3D Printing**

High precision molding( $\pm 0.05$ )can be molded with high precision tasks complex parts

The surface finish is good and can be polished and printed.

Forming speed, greatly shorten the R & D and production cycle.

Available Materials: ABS, PMMA, PA, Somos 14120, others on request.

Our company now has 25pc 3D printers, the maximum size is 600x600x400mm, we can meet your requirements for delivery, quality and cost.