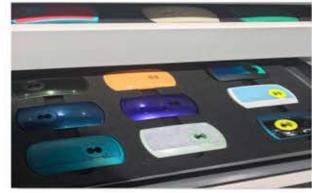

## Finishing Services

Our engineers are experts in achieving the perfect finish for your product. With painting, vapor polishing, sanding, anodizing and many other services to choose from, you can create the exact look you want.

Anodizing, Painting, Pad Printing, Color Matching, Sanding and Polishing, Vapor Polishing, Blasting, Laser Eching, Electroplating etc.