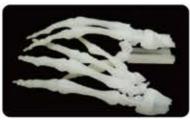

# ▶ 3D Printing(SLA/SLS)

#### **Advantages Of 3D Printing**

High precision molding( $\pm 0.05$ )can be molded with high precision tasks complex parts

The surface finish is good and can be polished and printed.

Forming speed, greatly shorten the R & D and production cycle.

Available Materials: ABS, PMMA, PA, Somos 14120, others on request.

Our company now has 25pc 3D printers, the maximum size is 600x600x400mm, we can meet your requirements for delivery, quality and cost.