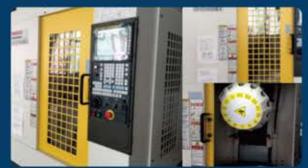

# > CNC Machining Center

| Quantity Of Equipment        | 70 PC                                                      |
|------------------------------|------------------------------------------------------------|
| Maximum Size                 | 2800mmx 1200mmx 550mm                                      |
| Processing Material Plastic  | ABS,PMMA,POM,PC,PP,PBT,PE,PA+GF,ABS+GF,PC+GF etc.          |
| Processing Material Hardware | AL,Brass,Copper,Steel,Iron,Zinc Alloy,Magnesium alloy etc. |
| Other Special Materials      | Carbon Fiber,Foam,Wood etc.                                |

▲ CNC Workshop

▲ Taiwan CNC machines

▲ CNC Workshop

▲ Fanuc CNC machines center

▲ Fanuc CNC machines