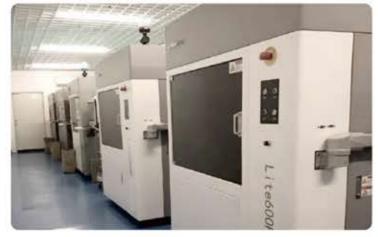

great price.

### Factory Workshop



### Office



# > CNC Machining Center

| Quantity Of Equipment        | 70 PC                                                      |
|------------------------------|------------------------------------------------------------|
| Maximum Size                 | 2800mmx 1200mmx 550mm                                      |
| Processing Material Plastic  | ABS,PMMA,POM,PC,PP,PBT,PE,PA+GF,ABS+GF,PC+GF etc.          |
| Processing Material Hardware | AL,Brass,Copper,Steel,Iron,Zinc Alloy,Magnesium alloy etc. |
| Other Special Materials      | Carbon Fiber,Foam,Wood etc.                                |





▲ CNC Workshop



▲ Taiwan CNC machines



▲ CNC Workshop



▲ Fanuc CNC machines center



▲ Fanuc CNC machines

















## > 3D Printer











# ▶ 3D Printing(SLA/SLS)

#### **Advantages Of 3D Printing**

High precision molding( $\pm 0.05$ )can be molded with high precision tasks complex parts

The surface finish is good and can be polished and printed.

Forming speed, greatly shorten the R & D and production cycle.

Available Materials: ABS, PMMA, PA, Somos 14120, others on request.

Our company now has 25pc 3D printers, the maximum size is 600x600x400mm, we can meet your requirements for delivery, quality and cost.

























## Vacuum Casting

The perfect solution for one offs in silicone or rubber, parts with complex geometries and low volume production runs or multiple prototypes, vacuum or urethane (RTV) casting has become the industry standard. Longi Prototype has been working with vacuum casting technolo